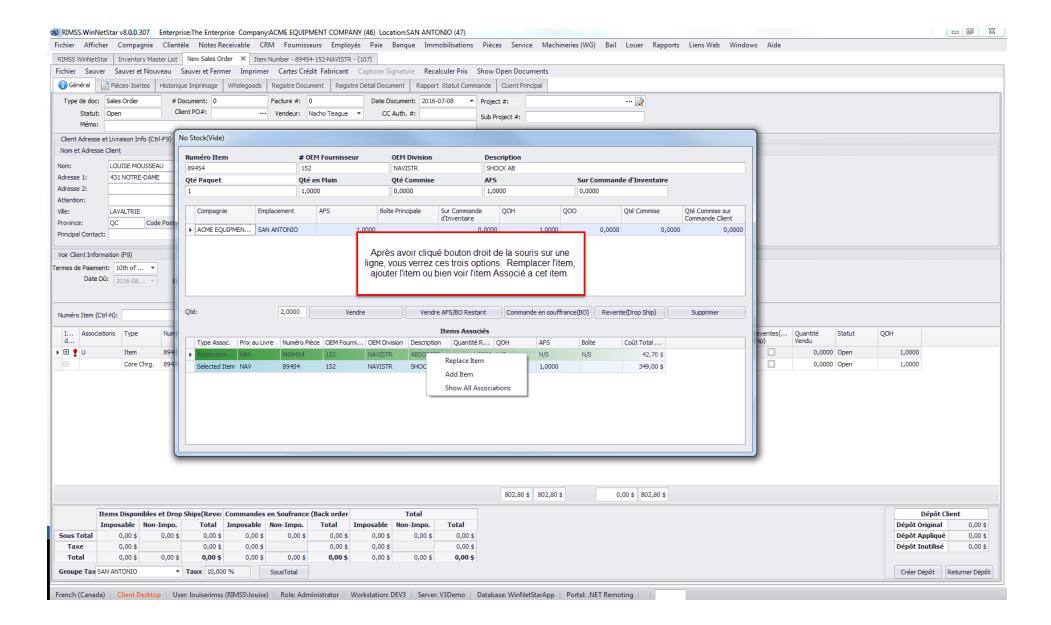

| RIMSS.Win                 | NetStar v8.0.0.307 Ent        | erprise:The Enterprise Comp  | any:ACME EQUIP      | MENT COMPANY (      | 46) Location:SAN ANT  | ONIO (47)                    |              |                  |              |                   |                                    |                  |                 |               |              |
|---------------------------|-------------------------------|------------------------------|---------------------|---------------------|-----------------------|------------------------------|--------------|------------------|--------------|-------------------|------------------------------------|------------------|-----------------|---------------|--------------|
| chier Affi                | cher Compagnie C              | ientèle Notes Receivable     | CRM Fourniss        | eurs Employés       | Paie Banque Im        | nobilisations Pi             | èces Servi   | e Machineri      | es (WG) Bail | Louer Rappo       | orts Liens Web Windo               | ws Aide          |                 |               |              |
| IMSS WinNe                | tStar Inventory Master        | List New Sales Order 🗙 👔     | Item Number - 89454 | 4-152-NAVISTR - (10 | 17)                   |                              |              |                  |              |                   |                                    |                  |                 |               |              |
| chier Sau                 | ver Sauver et Nouvea          | u Sauver et Fermer Impr      | imer Cartes Cré     | dit Fabricant Ca    | pturer Signature Rec  | alculer Prix Sho             | w Open Doci  | uments           |              |                   |                                    |                  |                 |               |              |
| 🗋 Général                 | Pièces-Jointes His            | torique Imprimage Wholegoo   | ds Registre Docu    | ment Registre Dé    | étail Document Rappo  | rt Statut Command            | e CLient Pri | ncipal           |              |                   |                                    |                  |                 |               |              |
| -                         |                               |                              |                     |                     |                       |                              |              |                  |              |                   |                                    |                  |                 |               |              |
|                           | c: Sales Order                | # Document: 0<br>Client PO#: | Facture #: (        |                     | Date Document: 2016   | -07-08 ¥ Pro                 | oject #:     |                  |              | 📄                 |                                    |                  |                 |               |              |
| Statu<br>Mémo             | t: Open                       | Client PO#.                  | ··· Vendeur:        | Nacho Teague 🔻      | CC Auth. #:           | Sul                          | o Project #: |                  |              |                   |                                    |                  |                 |               |              |
|                           |                               |                              |                     |                     |                       |                              |              |                  |              |                   |                                    |                  |                 |               |              |
|                           | se et Livraison Info (Ctrl-F9 | ) No Stock(Vide)             |                     |                     |                       |                              |              |                  |              |                   |                                    |                  |                 |               |              |
| lom et Adre               | sse Client                    | Numéro Item                  | # 0                 | EM Fournisseur      | OEM Division          | D                            | escription   |                  |              |                   |                                    |                  |                 |               |              |
| om:                       | LOUISE MOUSSEAU               | 89454                        | 152                 | 2                   | NAVISTR               | 5                            | HOCK AB      |                  |              |                   |                                    |                  |                 |               |              |
| dresse 1:                 | 431 NOTRE-DAME                | Qté Paquet                   | Qté                 | en Main             | Qté Commise           | A                            | FS           |                  | Sur Comman   | de d'Inventaire   |                                    |                  |                 |               |              |
| dresse 2:                 |                               | 1                            | 1,0                 | 000                 | 0,0000                | :                            | 1,0000       |                  | 0,0000       |                   |                                    |                  |                 |               |              |
| ttention:<br>lle:         |                               | Camazania                    | Employeeneet        | AFS                 | Roîte Drinsingle      | Sur Commando                 | 004          | 00               | 0            | Oté Cammina       | Oté Commission aur                 |                  |                 |               |              |
|                           | QC Code Po                    | Compagnie                    | Emplacement         | AFS                 | Boîte Principale      | Sur Commande<br>d'Inventaire | QOH          | QO               | 0            | Qté Commise       | Qté Commise sur<br>Commande Client |                  |                 |               |              |
| rovince:<br>rincipal Cont | -                             | ACME EQUIPMEN                | SAN ANTONIO         | 1,00                | 000                   | 0,0                          | 000          | 1,0000           | 0,0000       | 0,0               | 0,000 0,000                        |                  |                 |               |              |
| napar conti               |                               |                              |                     |                     |                       |                              |              |                  |              |                   |                                    |                  |                 |               |              |
| oir Client Inf            | ormation (F9)                 | 1                            |                     |                     |                       |                              |              |                  |              |                   |                                    |                  |                 |               |              |
| nes de Paier              | ment: 10th of 🔻               |                              |                     |                     |                       |                              |              |                  |              |                   |                                    |                  |                 |               |              |
| Date                      | 2016-08                       | 4                            |                     |                     |                       |                              |              |                  |              |                   |                                    |                  |                 |               |              |
|                           |                               |                              |                     |                     |                       |                              |              |                  |              |                   |                                    |                  |                 |               |              |
|                           |                               | -                            |                     |                     |                       |                              |              |                  |              |                   |                                    | -                |                 |               |              |
| uméro Item                | (Ctrl-N):                     | Qté:                         | 2,0000              | Vendre              | Vend                  | re AFS/BO Restant            | Comma        | nde en souffranc | e(BO) Rever  | nte(Drop Ship)    | Supprimer                          |                  |                 |               |              |
| T                         | riations Turns N              |                              |                     |                     |                       | Items Associés               |              |                  |              |                   |                                    |                  | Quantité Statut | QOH           |              |
| I Asso<br>d               | ciations Type N               | Type Assoc. Prix a           | u Livre Numéro Pi   | èce OEM Fourni      | OEM Division Descript |                              |              | AFS              | Boîte        | Coût Total        |                                    | eventes(<br>hip) | Vendu           | QUH           |              |
| 🕀 🍹 U                     | Item 8                        | Replaceme NAV                | M89454              | 152                 | NAVISTR ABSORB        | ER 1,000                     | 0 N/S        | N/S              | N/S          | 42,70 \$          |                                    |                  | 0,0000 Open     | 1,0000        |              |
| ÷                         | Core Chrg. 8                  | Selected Item NAV            | 89454               | 152                 | NAVISTR SHOCK         |                              | 0 1,0000     | 1,0000           |              | 349,00 \$         |                                    |                  | 0,0000 Open     | 1,0000        |              |
|                           |                               |                              |                     |                     |                       |                              |              |                  |              |                   |                                    |                  |                 |               |              |
|                           |                               |                              |                     |                     |                       |                              |              |                  |              |                   |                                    |                  |                 |               |              |
|                           |                               |                              |                     |                     | Lo No Stor            | c popup inclus               | loc inform   | ations nou       |              | cocióc            |                                    |                  |                 |               |              |
|                           |                               |                              |                     |                     |                       | tionnalité pern              |              |                  |              |                   |                                    |                  |                 |               |              |
|                           |                               |                              |                     |                     | o o u o nomo          |                              |              | mplacemer        |              | i an on           |                                    |                  |                 |               |              |
|                           |                               |                              |                     |                     |                       |                              |              | -                |              |                   |                                    |                  |                 |               |              |
|                           |                               |                              |                     |                     |                       |                              |              |                  |              |                   |                                    |                  |                 |               |              |
|                           |                               | _                            |                     |                     |                       |                              |              |                  |              |                   |                                    |                  |                 |               |              |
|                           |                               |                              |                     |                     |                       |                              |              |                  |              |                   |                                    |                  |                 |               |              |
|                           |                               |                              |                     |                     |                       |                              |              |                  |              |                   |                                    |                  |                 |               |              |
|                           |                               |                              |                     |                     |                       |                              | 802,80       | \$ 802,80 \$     | 0            | 0,00 \$ 802,80 \$ |                                    |                  |                 |               |              |
|                           | Items Disponibles et l        | Drop Ships(Rever Command     | des en Soufrance    | (Back order         | Total                 |                              |              |                  |              |                   |                                    |                  |                 | Dépô          | t Client     |
|                           | Imposable Non-Im              |                              |                     |                     | osable Non-Impo.      | Total                        |              |                  |              |                   |                                    |                  |                 | Dépôt Origin  |              |
| and Tabal                 | 0,00 \$ 0,1                   | 0,00 \$ 0,00 \$ 0,00         | 0 \$ 0,00 \$        | 0,00 \$             | 0,00 \$ 0,00 \$       | 0,00 \$                      |              |                  |              |                   |                                    |                  |                 | Dépôt Appliq  | ué 0,00      |
| ous Total                 | 0,00 \$                       | 0,00 \$ 0,0                  |                     | 0,00 \$             | 0,00 \$               | 0,00 \$                      |              |                  |              |                   |                                    |                  |                 | Dépôt Inutili | sé 0,00      |
| Taxe                      |                               | 0,00 \$ 0,00 \$ 0,00         | 0\$ 0,00\$          | 0,00 \$             | 0,00 \$ 0,00 \$       | 0,00 \$                      |              |                  |              |                   |                                    |                  |                 |               |              |
|                           | 0,00 \$ 0,0                   | 0,00 \$ 0,00 \$ 0,00         | 0.005               | 0,00 \$             | 0,00 \$ 0,00 \$       | 0,00 4                       |              |                  |              |                   |                                    |                  |                 |               |              |
| Taxe<br>Total             | 0,00 \$ 0,0<br>SAN ANTONIO    | ▼ Taux 10,000 %              | SousTotal           | 0,00 \$             | 0,00 \$ 0,00 \$       | 0,00 \$                      |              |                  |              |                   |                                    |                  |                 | Créer Dépôt   | Returner Dép |