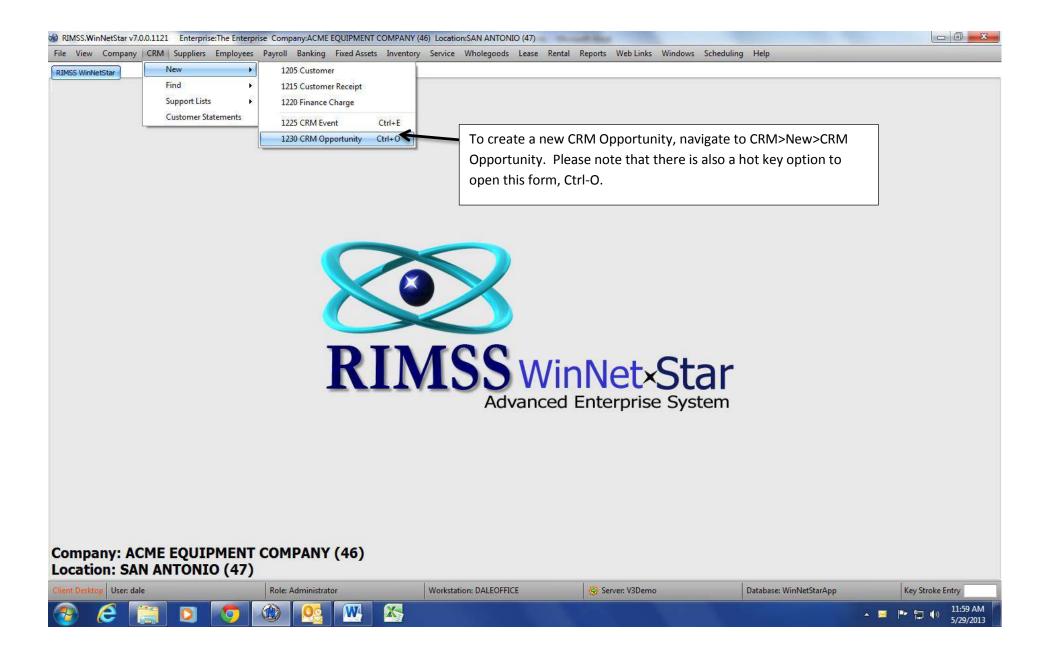

## **Customer Relationship Management (CRM)**

Software Development-F1 RIMSS Business Systems Technology

Company Confidential Copyright ©1983-2015 RIMSS Business Systems Technology

WinNetStar includes features to facilitate the tracking and reporting of new sales leads. Users can create CRM Opportunities within the system to document the specifics of a particular sales lead and then use CRM Events to document each specific sales call or other related activity associated with the Opportunity. An Opportunity might be the potential sale of a piece of equipment to a prospective customer. All pertinent information about the Opportunity can be captured such as Customer Information, Dollar Amount, Projected Close Date, Probability of Close and much more. Then, each time a salesman contacts the prospective customer, the specific information about that contact and the results of that contact can be documented with a CRM Event. Reports can then be generated to display your various Opportunities and their related Events. The CRM Event includes an interface with Microsoft Outlook to facilitate the management and creation of Outlook emails, calendar appointments, tasks and contacts. Data elements within an Opportunity or an Event are highly customizable with numerous renamable fields and user defined drop downs. The following screen shots illustrate the use of these features.