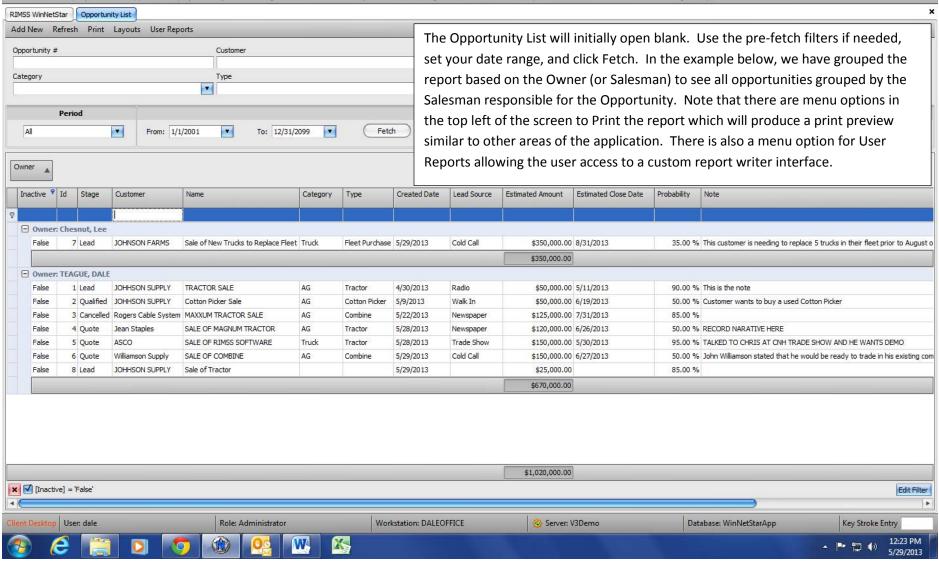

## **Customer Relationship Management (CRM)**

Software Development-F1 RIMSS Business Systems Technology

Company Confidential Copyright ©1983-2015 RIMSS Business Systems Technology

WinNetStar includes features to facilitate the tracking and reporting of new sales leads. Users can create CRM Opportunities within the system to document the specifics of a particular sales lead and then use CRM Events to document each specific sales call or other related activity associated with the Opportunity. An Opportunity might be the potential sale of a piece of equipment to a prospective customer. All pertinent information about the Opportunity can be captured such as Customer Information, Dollar Amount, Projected Close Date, Probability of Close and much more. Then, each time a salesman contacts the prospective customer, the specific information about that contact and the results of that contact can be documented with a CRM Event. Reports can then be generated to display your various Opportunities and their related Events. The CRM Event includes an interface with Microsoft Outlook to facilitate the management and creation of Outlook emails, calendar appointments, tasks and contacts. Data elements within an Opportunity or an Event are highly customizable with numerous renamable fields and user defined drop downs. The following screen shots illustrate the use of these features.