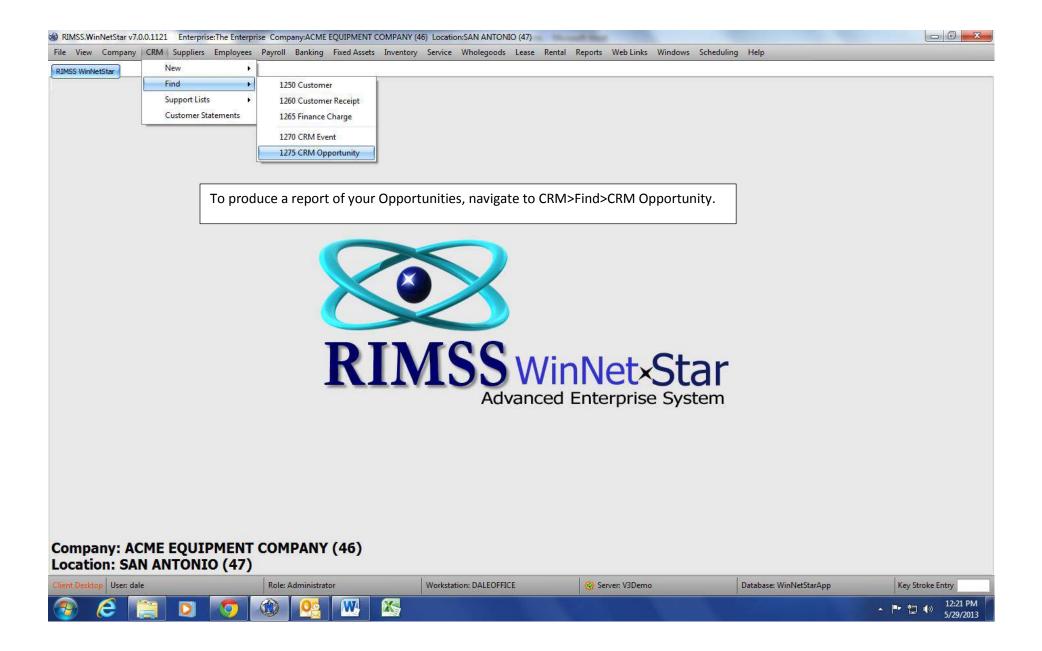

## **Customer Relationship Management (CRM)**

Software Development-F1 RIMSS Business Systems Technology

Company Confidential Copyright ©1983-2015 RIMSS Business Systems Technology

WinNetStar includes features to facilitate the tracking and reporting of new sales leads. Users can create CRM Opportunities within the system to document the specifics of a particular sales lead and then use CRM Events to document each specific sales call or other related activity associated with the Opportunity. An Opportunity might be the potential sale of a piece of equipment to a prospective customer. All pertinent information about the Opportunity can be captured such as Customer Information, Dollar Amount, Projected Close Date, Probability of Close and much more. Then, each time a salesman contacts the prospective customer, the specific information about that contact and the results of that contact can be documented with a CRM Event. Reports can then be generated to display your various Opportunities and their related Events. The CRM Event includes an interface with Microsoft Outlook to facilitate the management and creation of Outlook emails, calendar appointments, tasks and contacts. Data elements within an Opportunity or an Event are highly customizable with numerous renamable fields and user defined drop downs. The following screen shots illustrate the use of these features.